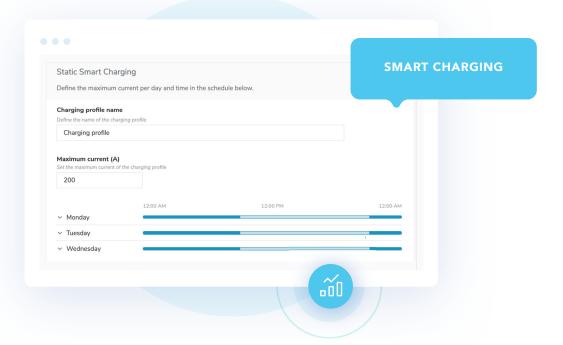

EVBox also gives you the option to set up **charging profiles** by adjusting your stations' maximum power capacity based on the power available at your location. You're also able to set charging schedules that can vary over the course of a day or week.