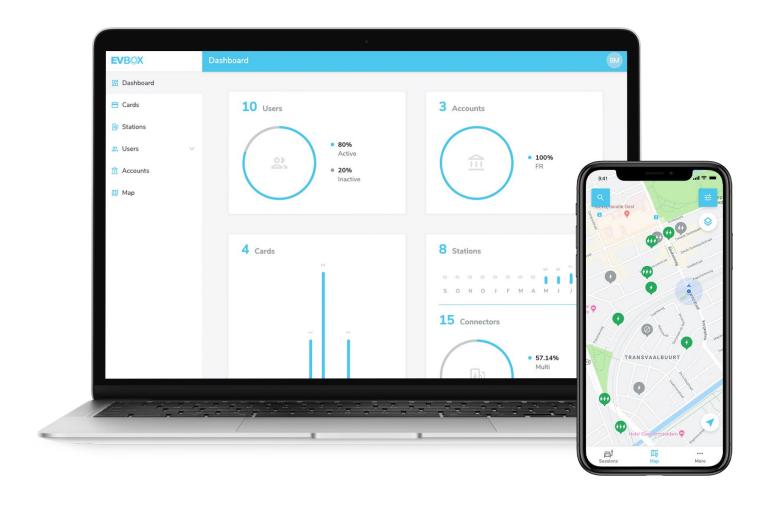

### charging management

Easy, intelligent, and insightful. Our EVBox charging management software lets you track, manage, and optimize electric car charging, wherever you are.

### Easy and smart management

Manage multiple charging stations, transactions, and users from a single interface with ease and (energy) efficiency.

### Insights into your business growth

Get real-time insights into charging transactions and behavior. Add an unlimited number of users, stations, and cards to scale and sustain your EV charging business.

### scale your business?

EVBox grants **users access** based on your needs and their responsibilities. You can add as many users to your account as you need.

EVBox also gives you **real-time insights** into charging sessions and charging behavior (e.g. kWh charged, duration) per user, station, location, and time. You can also observe active charging sessions and export **detailed reports** as PDF and CSV files.