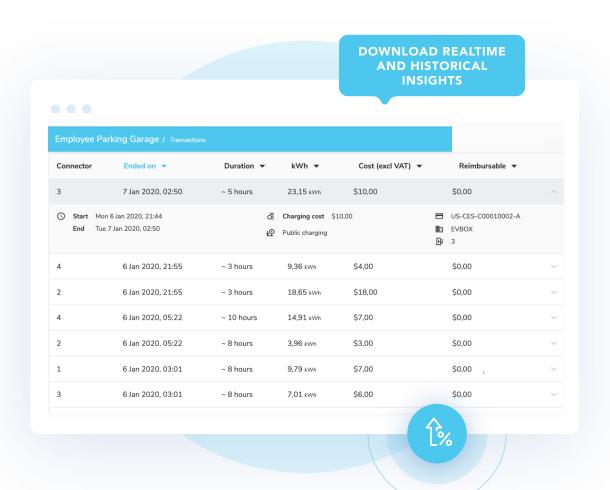

### scale your business?

EVBox grants **users access** based on your needs and their responsibilities. You can add as many users to your account as you need.

EVBox also gives you **real-time insights** into charging sessions and charging behavior (e.g. kWh charged, duration) per user, station, location, and time. You can also observe active charging sessions and export **detailed reports** as PDF and CSV files.