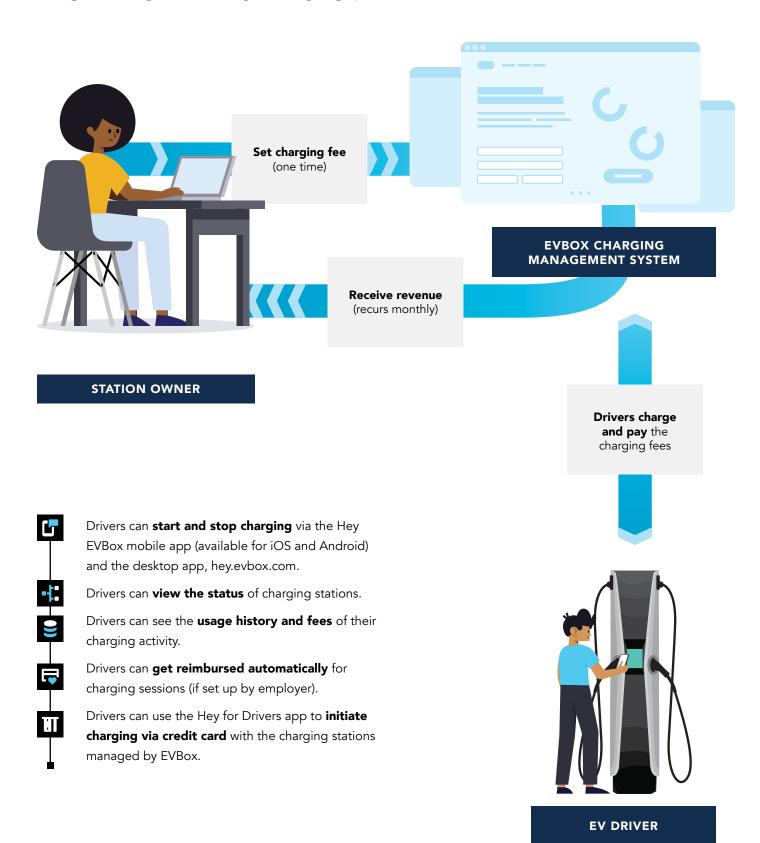

### How does EVBox

### work for EV drivers?

Employer and employee agree on a reimbursement rate per kWh.

Employee charges the EV at home and EVBox collects the charging data from the connected and metered station.

On a monthly basis, the employee receives a credit invoice and payment based on the agreed reimbursement rate and the actual consumption.

Employer receives the invoice for the reimbursed transactions.