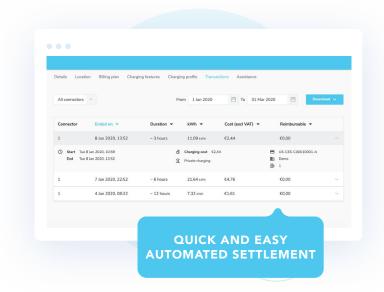

EVBox also collects charging transaction data to help you easily manage the settlement and reimbursement of charging costs. You can choose to automate this entire process using the **automated reimbursement** service.

Employer and employee agree on a reimbursement rate per kWh.

Employee charges the EV at home and EVBox collects the charging data from the connected and metered station.

On a monthly basis, the employee receives a credit invoice and payment based on the agreed reimbursement rate and the actual consumption.

Employer receives the invoice for the reimbursed transactions.